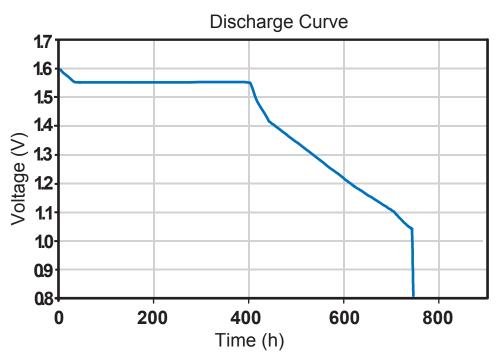

Constant Load: 6.8 k $\Omega$ Starting Drain: 229 µA Temperature: 20°C

## **DURACELL® BATTERIES**

**Berkshire Corporate Park** Bethel, CT 06801 U.S.A.

Telephone: Toll free 1.800.544.5454

Internet: www.duracell.com

\*Delivered capacity is dependent on the applied load, intermittent usage, operating temperature and cut off voltage. Please refer to the charts and discharge data for examples of energy/service life that the battery will provide for various conditions.