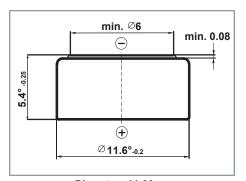

## Zinc/Monovalent Silver Oxide Watch Battery

0% Mercury

**JRACELL**®

Diameter: 11.60 mm Height: 5.40 mm