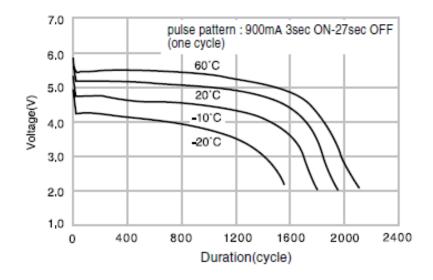

**

| Nominal voltage         |              | 6V             |
|-------------------------|--------------|----------------|
| Nominal capacity        |              | 1,550mAh       |
| Continuous drain        |              | 20mA           |
| Dimensions*1            | Length(Max.) | 34.0mm         |
|                         | Width(Max.)  | 17.0mm         |
|                         | Height(Max.) | 45.0mm         |
| Weight*1                |              | Approx. 38.0g  |
| Operating temperature*2 |              | -40°C to +70°C |

<sup>\*1</sup> Without tabs.

## Terminal types

Please see the documents for the terminal and lead wire settings.

- .Line up of tab terminal types(by shape)
- Line up of tab terminal types(by product number)

#### Discharge temperature characteristics



#### Panasonic Energy Co., Ltd.

https://industry.panasonic.eu/products/energy-building/batteries/battery-cells/primary-batteries/lithium-batteries



 $<sup>^{*2}</sup>$  Please consult Panasonic when anticipating usage in operating temperatures between -40°C and -20°C, or 60°C and 70°C.