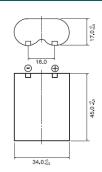

### **Specifications**

| Nominal voltage         |              | 6V             |
|-------------------------|--------------|----------------|
| Nominal capacity        |              | 1,550mAh       |
| Continuous drain        |              | 20mA           |
| Dimensions*1            | Length(Max.) | 34.0mm         |
|                         | Width(Max.)  | 17.0mm         |
|                         | Height(Max.) | 45.0mm         |
| Weight*1                |              | Approx. 38.0g  |
| Operating temperature*2 |              | -40°C to +70°C |

<sup>\*1</sup> Without tabs.