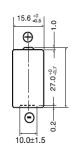

### **Specifications**

| Nominal voltage         |                | 3V            |
|-------------------------|----------------|---------------|
| Nominal capacity        |                | 850mAh        |
| Continuous drain        |                | 20mA          |
| Dimensions*1            | Diameter(Max.) | 15.6mm        |
|                         | Height(Max.)   | 27.0mm        |
| Weight*1                |                | Approx. 11.0g |
| Operating temperature*2 |                | -40°C ∼ +70°C |

- \*1 Without tabs.
- \*2 Please consult Panasonic when anticipating usage in operating temperatures between -40°C and -20°C, or 60°C and 70°C.