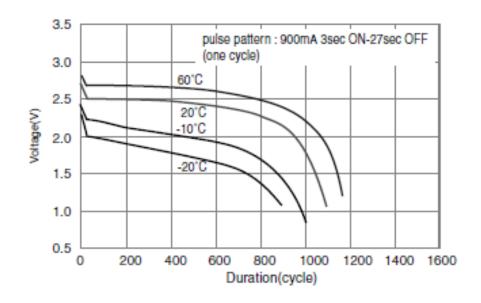

------------------------|----------------|---------------|
| Nominal capacity        |                | 850mAh        |
| Continuous drain        |                | 20mA          |
| Dimensions*1            | Diameter(Max.) | 15.6mm        |
|                         | Height(Max.)   | 27.0mm        |
| Weight*1                |                | Approx. 11.0g |
| Operating temperature*2 |                | -40°C ∼ +70°C |

- \*1 Without tabs.
- \*2 Please consult Panasonic when anticipating usage in operating temperatures between -40°C and -20°C, or 60°C and 70°C.

## **Terminal types**

Please see the documents for the terminal and lead wire settings.

- .Line up of tab terminal types(by shape)
- Line up of tab terminal types(by product number)

#### Discharge temperature characteristics



#### Panasonic Energy Co., Ltd.

https://industry.panasonic.eu/products/energy-building/batteries/battery-cells/primary-batteries/lithium-batteries