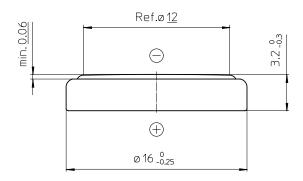

# **CR1632**

3V Lithium Battery Swiss Made

# **Technical Data Sheet**

## **Specifications**

Chemical System Li / MnO<sub>2</sub>

Nominal Voltage 3 V

Rated Capacity 137 mAh
Standard Discharge Current 0.2 mA
Max. Cont. Discharge Current\*\* 1.5 mA
Average Weight ~ 1.8 g

Operating Temperature\* -40 - +85 °C Self Discharge at 23°C <1% / year

## **Performance**

#### Discharge performance at 23°C





### **Dimensions**

(According to IEC 60086)



#### Discharge performance at 23°C



#### Cell capacity at various loads



In applications where the battery is exposed to temperatures above 70 °C, please contact Renata for consultancy.

\*\*Average discharge current for a yield of 70% of the nominal capacity with cut-off voltage of 2.0V at 23°C.

Information and contents in this data sheet are for reference purpose only. They do not constitute any warranty or representation and are subject to change without notice. For most current information and further details, please contact your Renata representative. For safety related information please consult the ASDS document related to that product or product family. The Products of Renata SA are neither designed nor authorized for use in certain areas of application of environment. For f