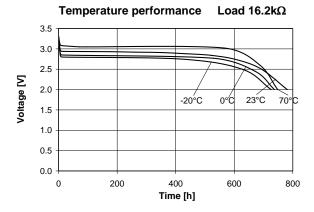

# **CR1632**

3V Lithium Battery Swiss Made

# **Technical Data Sheet**

## **Specifications**

Chemical System Li / MnO<sub>2</sub>

Nominal Voltage 3 V

Rated Capacity 137 mAh
Standard Discharge Current 0.2 mA
Max. Cont. Discharge Current\*\* 1.5 mA
Average Weight ~ 1.8 g

Operating Temperature\* -40 - +85 °C Self Discharge at 23°C <1% / year

## **Performance**

#### Discharge performance at 23°C





### **Dimensions**

(According to IEC 60086)



#### Discharge performance at 23°C



#### Cell capacity at various loads



In applications where the battery is exposed to temperatures above 70 °C, please contact Renata for consultancy.

\*\*Average discharge current for a yield of 70% of the nominal capacity with cut-off voltage of 2.0V at 23°C.

Information and contents in this data sheet are for reference purpose only. They do not constitute any warranty or representation and are subject to change without notice. For most current information and further details, please contact your Renata representative. For safety related information please consult the ASDS document related to that product or product family. The Products of Renata SA are neither designed nor authorized for use in ce