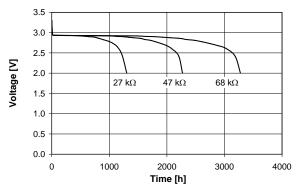

#### Cell capacity at various loads

In applications where the battery is exposed to temperatures above 70 °C, please contact Renata for consultancy.

\*\*Average discharge current for a yield of 70% of the nominal capacity with cut-off voltage of 2.0V at 23°C.