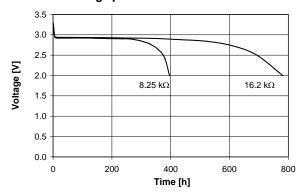

# **CR1632**

3V Lithium Battery Swiss Made

# **Technical Data Sheet**

## **Specifications**

Chemical System Li / MnO<sub>2</sub>

Nominal Voltage 3 V

Rated Capacity 137 mAh
Standard Discharge Current 0.2 mA
Max. Cont. Discharge Current\*\* 1.5 mA
Average Weight ~ 1.8 g

Operating Temperature\* -40 - +85 °C Self Discharge at 23°C <1% / year

## **Performance**

#### Discharge performance at 23°C





### **Dimensions**

(According to IEC 60086)



#### Discharge performance at 23°C



#### Cell capacity at various loads



In applications where the battery is exposed to temperatures above 70 °C, please contact Renata for consultancy.

\*\*Average discharge current for a yield of 70% of the nominal capacity with cut-off voltage of 2.0V at 23°C.

Information and contents in this data sheet are for reference purpose only. They do not constitute any warranty or representation and are subject to change without notice. For most current information and further details, please contact your Renata representative. For safety related information please consult the ASDS document related to that product or product family. The Products of Renata SA are neither designed nor authorized for use in