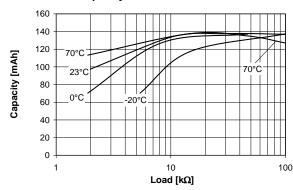

#### Cell capacity at various loads

In applications where the battery is exposed to temperatures above 70 °C, please contact Renata for consultancy.

\*\*Average discharge current for a yield of 70% of the nominal capacity with cut-off voltage of 2.0V at 23°C.