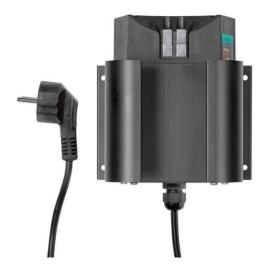

## **DATA SHEET ILC-VAC MAINS CHARGER**

| MODEL                  | ILC-VAC                                                     |
|------------------------|-------------------------------------------------------------|
| Product description    | Single mains charger                                        |
| Input voltage          | 85264VAC, 4763Hz                                            |
| Charging temperature   | 0°C +40°C                                                   |
| Charge current         | 800mA                                                       |
| Trickle charge current | 100mA                                                       |
| Enclosure              | High impact PA / Aluminium                                  |
| Weight                 | 860 g                                                       |
| Dimensions             | Approx. 153 mm (L) x 138 mm (W) x 88 mm (H)                 |
| Mounting               | Wall mounted vertical or horizontal                         |
| Compatible product     | IL-600, IL-6000 GT, IL-60, IL-80 ATEX LED, IL-800           |
| Charging time          | <b>11 h</b> : IL-60 NiMH, IL-600 NiMH, IL-6000 GT NiMH 9,0A |
|                        | 7 h: IL-60 NiCd, IL-600 NiCd                                |
|                        | 6 h: IL-80 ATEX LED NiMH, IL-800 NiMH                       |
| Charging features      | Sophisticated recharge and battery protection:              |
|                        | Charging curve control                                      |
|                        | Ambient temperature control                                 |
| Input cable            | Length 2,5 m                                                |
|                        | Available with Euro, UK and US socket                       |