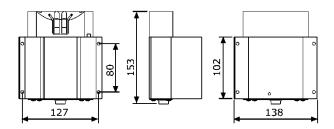

## **DATA SHEET ILC-VAC MAINS CHARGER**

| MODEL                  | ILC-VAC                                                     |
|------------------------|-------------------------------------------------------------|
| Product description    | Single mains charger                                        |
| Input voltage          | 85264VAC, 4763Hz                                            |
| Charging temperature   | 0°C +40°C                                                   |
| Charge current         | 800mA                                                       |
| Trickle charge current | 100mA                                                       |
| Enclosure              | High impact PA / Aluminium                                  |
| Weight                 | 860 g                                                       |
| Dimensions             | Approx. 153 mm (L) x 138 mm (W) x 88 mm (H)                 |
| Mounting               | Wall mounted vertical or horizontal                         |
| Compatible product     | IL-600, IL-6000 GT, IL-60, IL-80 ATEX LED, IL-800           |
| Charging time          | <b>11 h</b> : IL-60 NiMH, IL-600 NiMH, IL-6000 GT NiMH 9,0A |
|                        | 7 h: IL-60 NiCd, IL-600 NiCd                                |
|                        | 6 h: IL-80 ATEX LED NiMH, IL-800 NiMH                       |
| Charging features      | Sophisticated recharge and battery protection:              |
|                        | Charging curve control                                      |
|                        | Ambient temperature control                                 |
| Input cable            | Length 2,5 m                                                |
|                        | Available with Euro, UK and US socket                       |