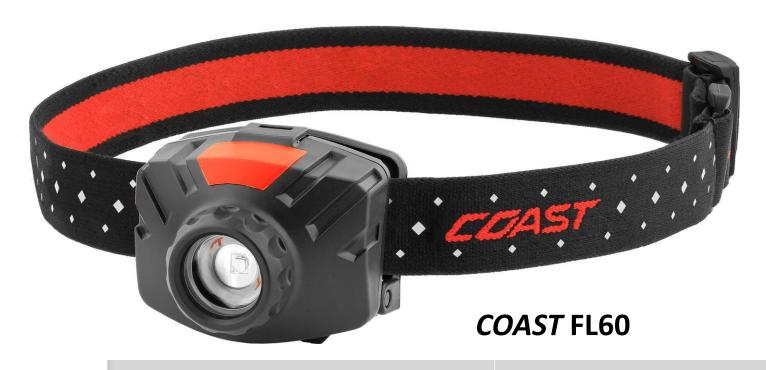

5 YEAR WARRANTY

The FL60 Headlamp is one of our newest front loaded headlamps. Equipped with our Wide Angle Flood Beam, this headlamp is perfect for illuminating large areas with it's ultra wide circular beam. A conveniently located button on the front of the headlamp allows the user to swiftly change between high, medium and low light outputs. The headlamp comes with an IPX4 weather proof rating and safety reflective strap, making it perfect for any rugged environment you may find yourself in.

With Coast's commitment to quality, the FL60 Headlamp is impact resistant, weather resistant and its LED is virtually unbreakable. The FL60 Headlamp is backed by Coast's lifetime warranty against defects in materials and workmanship. Tested and rated to ANSI/FL1 standards.