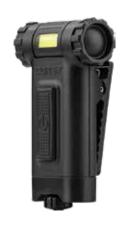

# HX3

## 80 Lumens | 42 ft Beam | IPX4 | 2 × AAA

 $\begin{array}{ll} \text{Length:} & 3.0 \text{''} \mid 7.6 \text{ cm} \\ \text{Weight:} & 1.8 \text{ oz.} \mid 62 \text{ g} \\ \\ 2 \times \text{AAA batteries included} \\ \text{Magnetized clip} \\ \end{array}$ 

### ANSI FL1

Lumens 80
Beam Distance 13m
Runtime 3h 45min

The HX3 is a specialty light that offers a rotating head for aiming the white or UV beams, as well as a magnetized clip for attaching to nearly any suitable surface.

Magnetized clip for versatile mounting