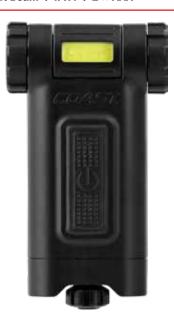

## HX4

## 80 Lumens | 42 ft Beam | IPX4 | 2 × AAA

 $\begin{array}{ll} \text{Length:} & 3.0 \text{''} \mid 7.6 \text{ cm} \\ \text{Weight:} & 1.8 \text{ oz.} \mid 62 \text{ g} \\ 2 \times \text{AAA batteries included} \\ \text{Magnetized clip} \\ \end{array}$ 

#### **ANSI FL1**

Lumens 80
Beam Distance 13m
Runtime 3h 45min

The HX4 is a specialty light that offers a rotating head for aiming the white or red beams, as well as a magnetized clip for attaching to nearly any suitable surface.

Magnetized clip for versatile mounting