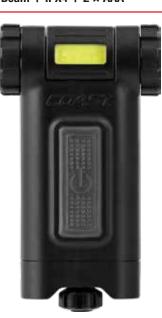

#### **ANSI FL1**

Lumens 80
Beam Distance 13m
Runtime 3h 45min

The HX4 is a specialty light that offers a rotating head for aiming the white or red beams, as well as a magnetized clip for attaching to nearly any suitable surface.

Magnetized clip for versatile mounting