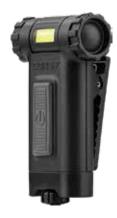

### ANSI FL1

Lumens 80
Beam Distance 13m
Runtime 3h 45min

The HX3 is a specialty light that offers a rotating head for aiming the white or UV beams, as well as a magnetized clip for attaching to nearly any suitable surface.

Magnetized clip for versatile mounting