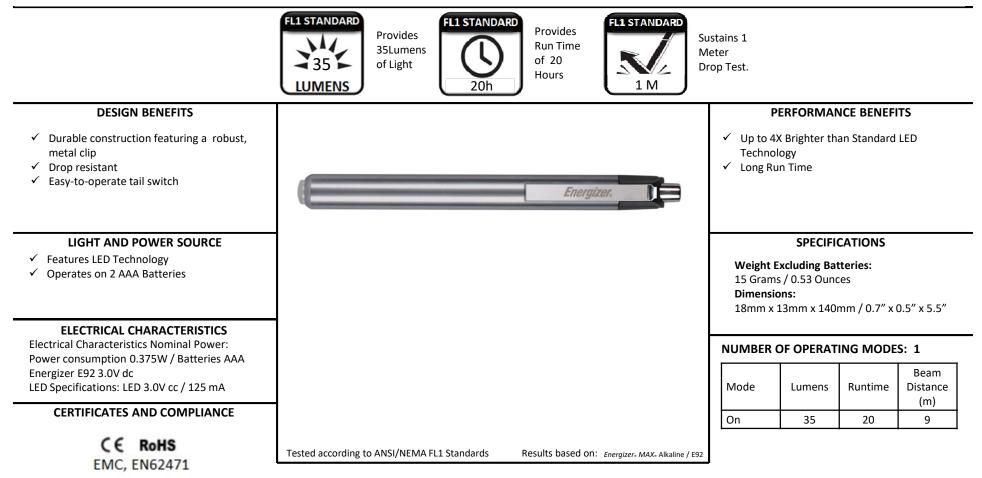

## PLED23AEH

The *Energizer* Metal Pen Light delivers exceptional brightness and runtime performance, all in a durable metal construction. Designed to provide users with bright directional illumination, the light is great for use in close spaces. The *Energizer* Metal Pen Light is light lightweight, compact and can fits easily in a pocket. The robust, metal clip provides a secure fit and makes the *Energizer* Metal Pen Light a great solution at home or at work.