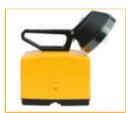

## **Hand Lamp LED**

- For working and warning purposes, with adjustable lamp head
- Excellent illumination of the nearby area
- Shock-proof plastic case

| Hand Lamp LED                                   | Ref. No.  |
|-------------------------------------------------|-----------|
| Hand Lamp LED, flashing/steady light switchable | 140 261-1 |

## Technical data

| L | ight colour       | white or coloured disc |
|---|-------------------|------------------------|
| В | Blink-/flash rate | 60 fl./min.            |

**Hand Lamp LED** 

Ajustable lamp head