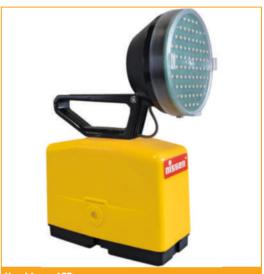

## **Hand Lamp LED**

- For working and warning purposes, with adjustable lamp head
- Excellent illumination of the nearby area
- Shock-proof plastic case

| Hand Lamp LED                                   | Ref. No.  |
|-------------------------------------------------|-----------|
| Hand Lamp LED, flashing/steady light switchable | 140 261-1 |

## Technical data

| L | ight colour       | white or coloured disc |
|---|-------------------|------------------------|
| В | Blink-/flash rate | 60 fl./min.            |

**Hand Lamp LED** 

Ajustable lamp head