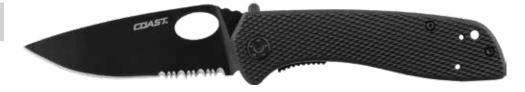

# DX318

### 3.75 in / 9.5 cm blade | 7Cr17 Stainless steel | Rubberized handle / Nylon frame

## **DOUBLE LOCK**

Length: 8.7" | 22.0 cm Weight: 4.7 oz. | 133 g 3-position pocket clip

Clam: 21484 Box: