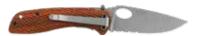

# DX311

### 3.35 in / 8.5 cm blade | 7Cr17 Stainless steel | Nylon handle / Stainless steel frame

## **DOUBLE LOCK**

Length: 7.75" | 19.7 cm Weight: 3.2 oz. | 90 g 3-position pocket clip

Clam: Box:

CG006CP

With a checkered fiberglass-filled nylon handle for a secure grip and a partially serrated blade, the DX311 is a sleek and useful daily carry.