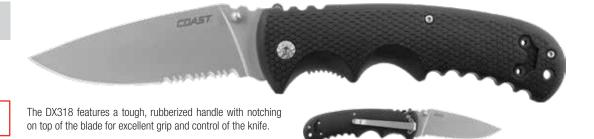

# DX318

### 3.75 in / 9.5 cm blade | 7Cr17 Stainless steel | Rubberized handle / Nylon frame

## **DOUBLE LOCK**

Length: 8.7" | 22.0 cm Weight: 4.7 oz. | 133 g 3-position pocket clip

Clam: 21484 Box: