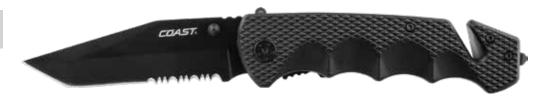

# **DOUBLE LOCK**

Length: 8.1" | 20.6 cm Weight: 4.2 oz. | 119 g

Seat belt cutter Glass breaker

Deep-carry pocket clip

19307 Clam: Box:

A grip-textured nylon handle makes the DX330 easy to hold, and the rescue tools make it a potential lifesaver.