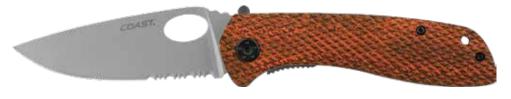

## 3.35 in / 8.5 cm blade | 7Cr17 Stainless steel | Wood handle / Stainless steel frame

# **DOUBLE LOCK**

Length: 7.75" | 19.7 cm Weight: 3.6 oz. | 102 g Deep-carry pocket clip

Clam: 19555 Box: 19556

With a checkered wood handle for a secure grip and a partially serrated blade, the DX312 is a unique look for daily carry.